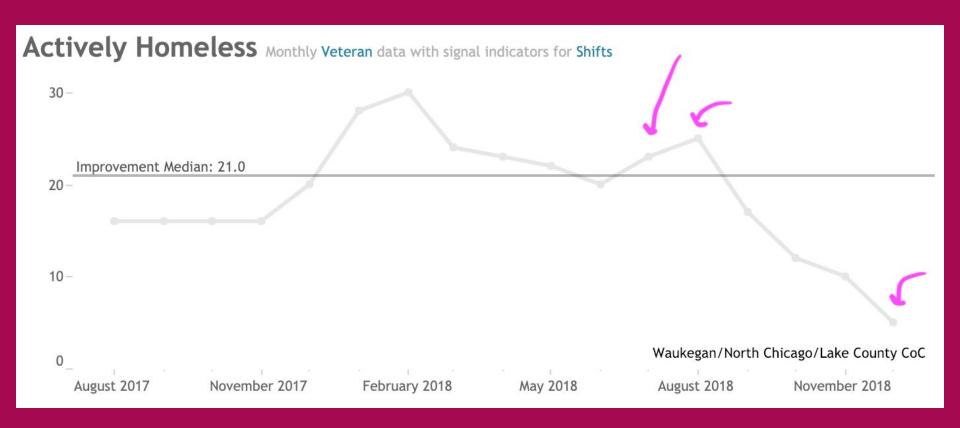

not ending homelessness
- Trends in priorities and programming come and go

What would it look like to get better at co-producing improvements?

#### Getting better at co-producing looks like...

- Move to *doing with*
- System managers, frontline staff, and people with lived experience working together to define problems, design tests, and evaluate progress
- Don't settle for checking boxes
- Start from the assumption that each person is creative, resourceful, and whole

#### And if we co-produce successfully, then...

- Changes stick
- Solve the unsolvable problems
- Each participant in the system gains power to improve the system

Let's talk to some people who are co-producing improvements

System Managers

#### Frontline Staff

## People with Lived Experience

#### Lake Co., Illinois



#### **Discuss at your table**

1. Where's the opportunity for us to do this at home?

 Considering system managers and frontline staff, what should we learn, decide, or figure out this week in order to better co-produce improvements?
We've got 2 days to figure out a small test of change. System Managers

Frontline Staff

## People with Lived Experience

#### **Maurice Lattimore**

#### Discuss at your table

 Co-producing with people with lived experience: Why is it important to do?

2. In what ways will it benefit the work?

3. What's in it for me or my role in the work?

#### "Nothing about us without us"

#### Tips to get started now

- Use visual tools & methods to support a variety of learning styles
- Flatten structure to share power as much as possible
- Build "slow down" moments